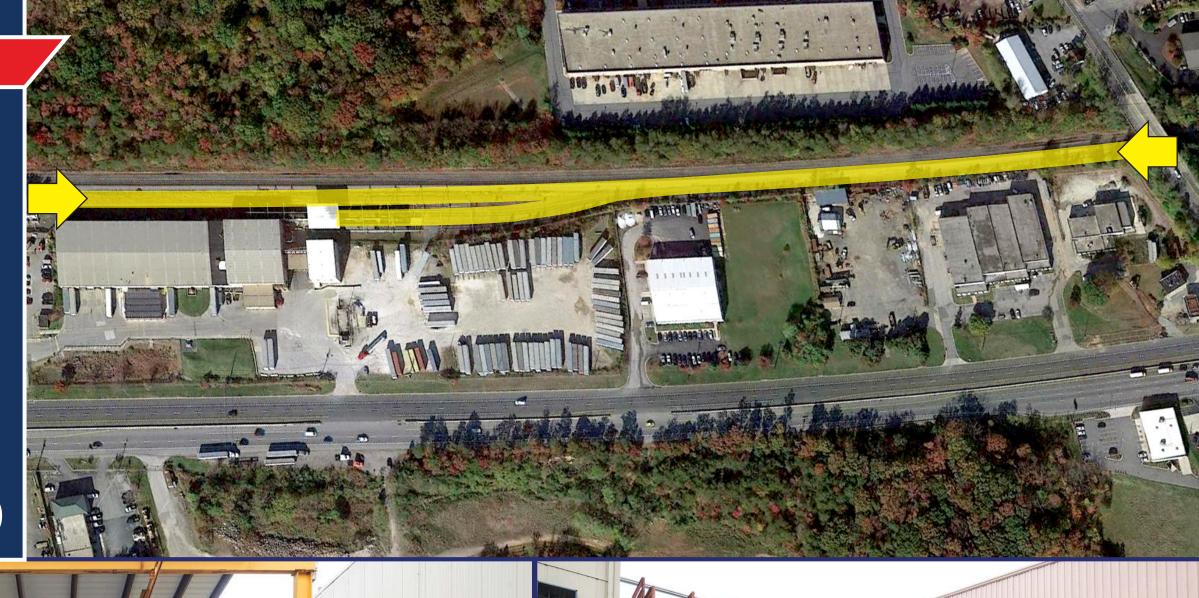

A

- Outside storage / laydown / Parking
- 2.5 acres
- Fully fenced and secure
- Crush-n-run surface
- Separate electrical meter to be put in place for tenant's office trailer and lighting
- Adjacent to CSX rail line

## Rail And Tank Storage

- Rail & Tank Storage
- Approximately 2,550 linear feet of privately owned rail
- CSX served
- Ability to store 40-60 tank cars
- 12 rail car loading positions
- Transload capability
- 1 million gallons of tank storage