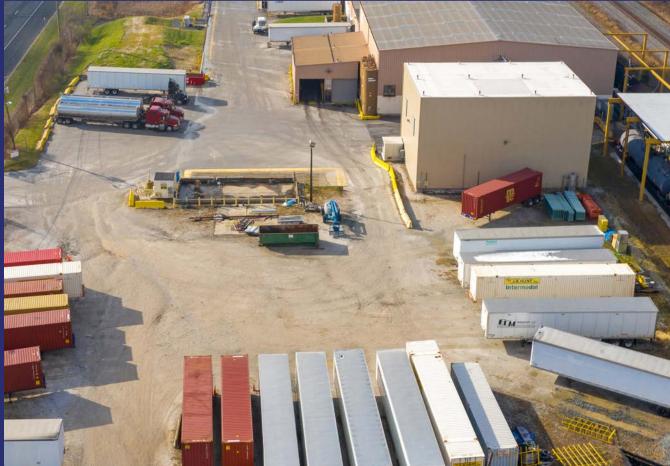

#### **Industrial Warehouse & Offices**

- 25,580 SF industrial building
- Dock & Drive-in loading
- 2,400 SF existing office
- 16'-18' clear
- Fiber connectivity
- Optional 3,400 SF maintenance shed and additional parking
- Adjacent to rail service (CSX)

A

- Outside storage / laydown / Parking
- 2.5 acres
- Fully fenced and secure
- Crush-n-run surface
- Separate electrical meter to be put in place for tenant's office trailer and lighting
- Adjacent to CSX rail line