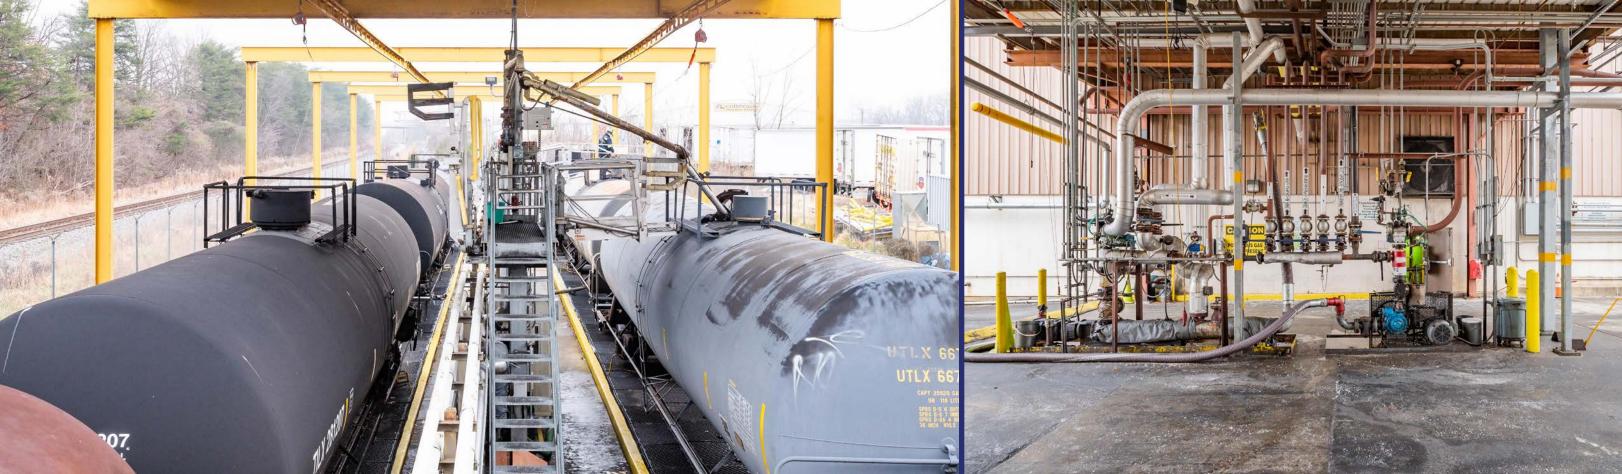

## Rail And Tank Storage

- Rail & Tank Storage
- Approximately 2,550 linear feet of privately owned rail
- CSX served
- Ability to store 40-60 tank cars
- 12 rail car loading positions
- Transload capability
- 1 million gallons of tank storage

## **Rail Spur Option**

 Privately owned rail spur available for use in combination with rail & tank storage lease or lease separately