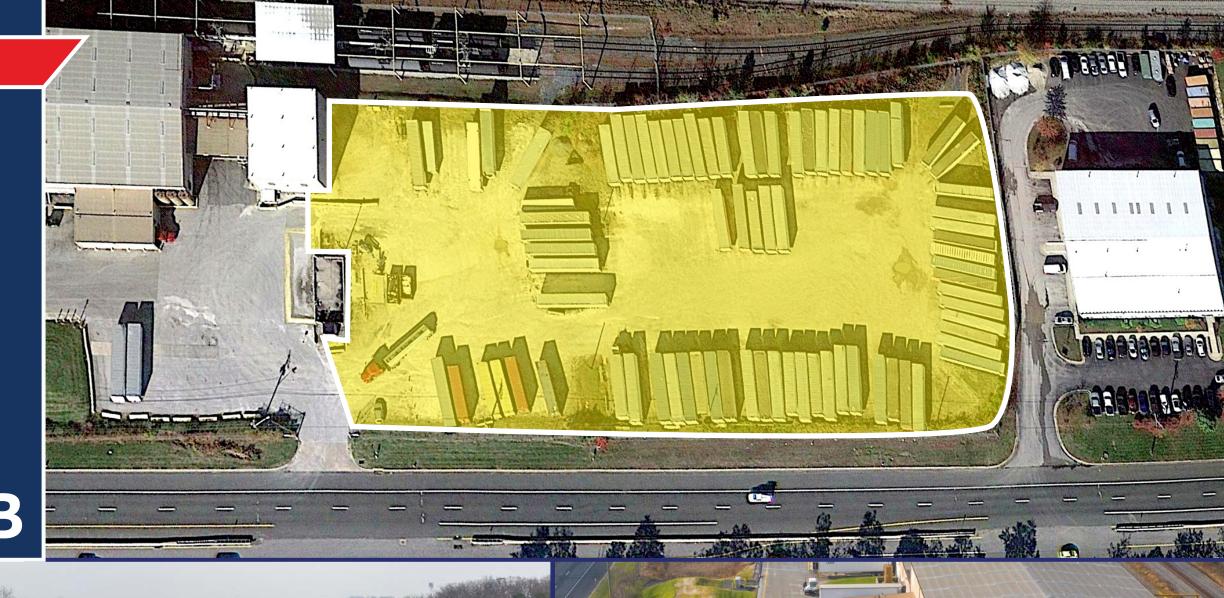

A

- Outside storage / laydown / Parking
- 2.5 acres
- Fully fenced and secure
- Crush-n-run surface
- Separate electrical meter to be put in place for tenant's office trailer and lighting
- Adjacent to CSX rail line

## Rail And Tank Storage

- Rail & Tank Storage
- Approximately 2,550 linear feet of privately owned rail
- CSX served
- Ability to store 40-60 tank cars
- 12 rail car loading positions
- Transload capability
- 1 million gallons of tank storage

## **Rail Spur Option**

 Privately owned rail spur available for use in combination with rail & tank storage lease or lease separately