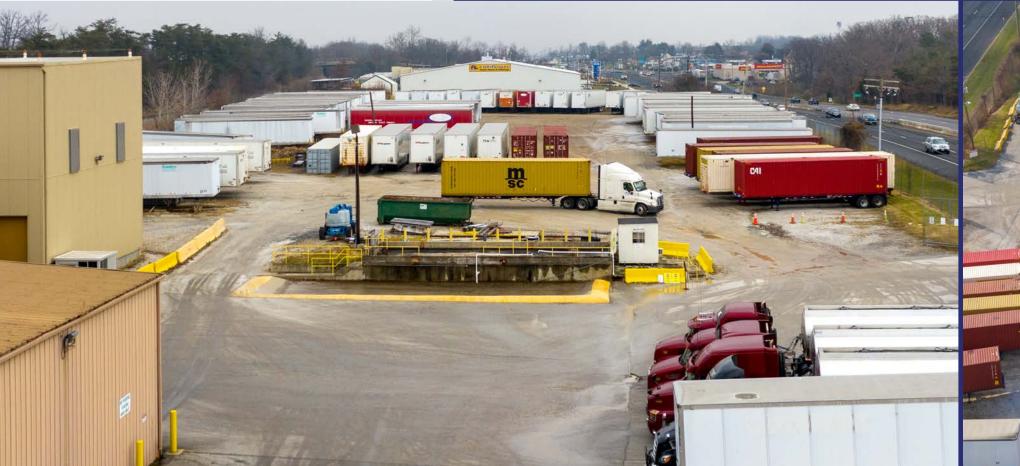

#### **Industrial Warehouse & Offices**

- 25,580 SF industrial building
- Dock & Drive-in loading
- 2,400 SF existing office
- 16'-18' clear
- Fiber connectivity
- Optional 3,400 SF maintenance shed and additional parking
- Adjacent to rail service (CSX)

A

- Outside storage / laydown / Parking
- 2.5 acres
- Fully fenced and secure
- Crush-n-run surface
- Separate electrical meter to be put in place for tenant's office trailer and lighting
- Adjacent to CSX rail line

## Rail And Tank Storage

- Rail & Tank Storage
- Approximately 2,550 linear feet of privately owned rail
- CSX served
- Ability to store 40-60 tank cars
- 12 rail car loading positions
- Transload capability
- 1 million gallons of tank storage