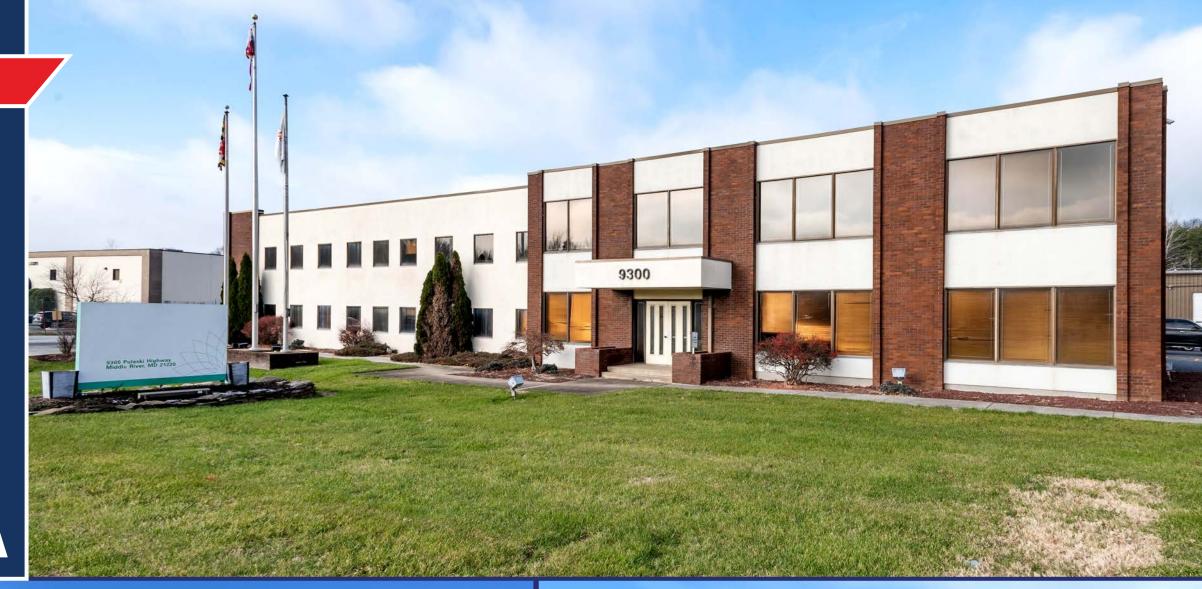

9300 Pulaski Hwy, Middle River, MD

#### **Industrial Warehouse & Offices**

- 25,580 SF industrial building
- Dock & Drive-in loading
- 2,400 SF existing office
- 16'-18' clear
- Fiber connectivity
- Optional 3,400 SF maintenance shed and additional parking
- Adjacent to rail service (CSX)