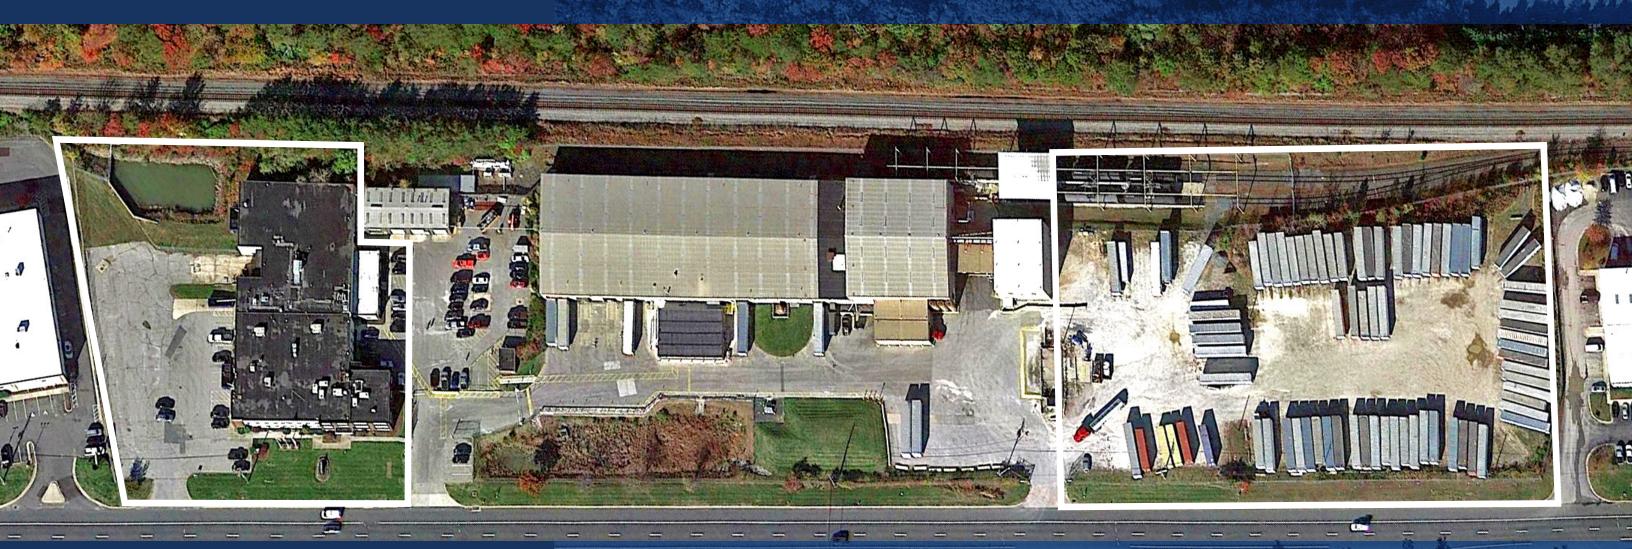

# INDUSTRIAL WAREHOUSE AND LAND AVAILABLE FOR LEASE

Ryan Burrows 443.452.1514 ryan.burrows@am.jll.com

Rob Maddux 443.931.3353 rob.maddux@am.jll.com 25,580 SF INDUSTRIAL WAREHOUSE
2.5 ACRES OF OUTSIDE STORAGE/PARKING
RAIL AND TANK STORAGE OPPORTUNITIES

#### **Industrial Warehouse & Offices**

- 25,580 SF industrial building
- Dock & Drive-in loading
- 2,400 SF existing office
- 16'-18' clear
- Fiber connectivity
- Optional 3,400 SF maintenance shed and additional parking
- Adjacent to rail service (CSX)

A

- Outside storage / laydown / Parking
- 2.5 acres
- Fully fenced and secure
- Crush-n-run surface
- Separate electrical meter to be put in place for tenant's office trailer and lighting
- Adjacent to CSX rail line