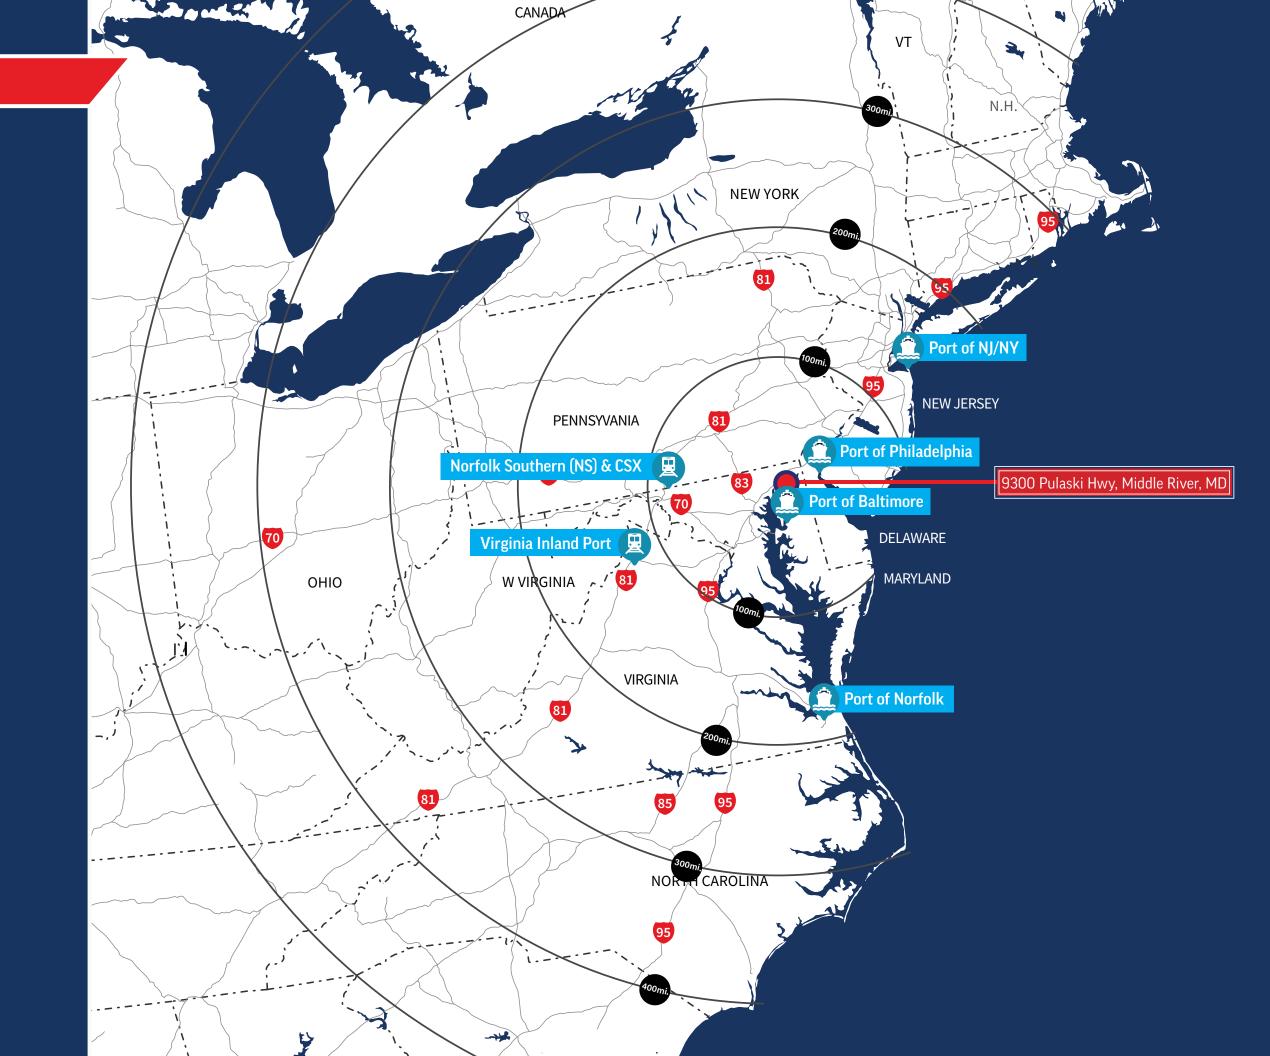

9300 Pulaski Hwy, Middle River, MD

#### **Location Map**

Baltimore, MD 10 miles

Washington, D.C. 50 miles

Manassas, VA 80 miles

Philadelphia, PA 93 miles

Richmond, VA 165 miles

New York, NY 178 miles

Raleigh, NC 334 miles

Columbus, OH 418 miles

Houston, TX 1,456 miles

Ryan Burrows
Senior Vice President
443.452.1514
ryan.burrows@am.jll.com

Rob Maddux
Vice President
443.931.3353
rob.maddux@am.jll.com

Although information has been obtained from sources deemed reliable, neither Owner nor JLL makes any guarantees, warranties or representations, express or implied, as to the completeness or accuracy as to the information contained herein. Any projections, opinions, assumptions or estimates used are for example only.