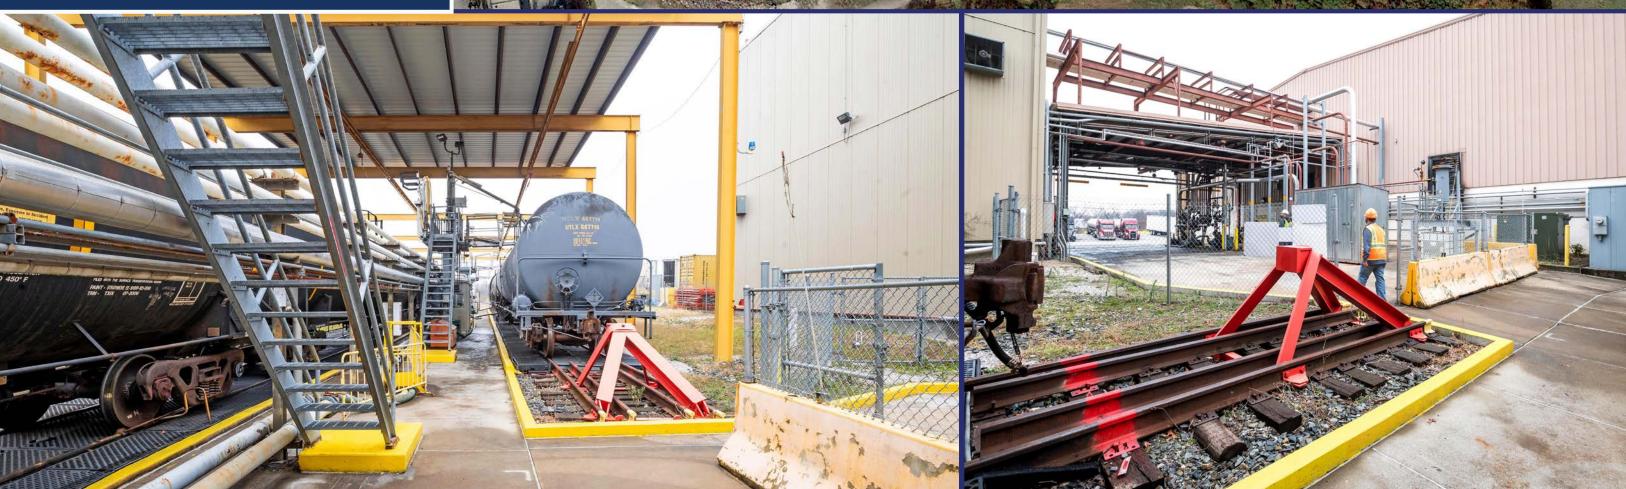

## Rail And Tank Storage

- Rail & Tank Storage
- Approximately 2,550 linear feet of privately owned rail
- CSX served
- Ability to store 40-60 tank cars
- 12 rail car loading positions
- Transload capability
- 1 million gallons of tank storage

## **Rail Spur Option**

 Privately owned rail spur available for use in combination with rail & tank storage lease or lease separately